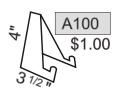

## Clear Acrylic Display Stands

Flat Shipping Fee - \$15.00

#304 - 1952 Kingsway Ave. Port Coquitlam, B.C., V3C 6C2 (604) 552-0556 fax:552-0557

\$6.50 - mini riser set of five (1/8" thick)

R200 \$11.00 - medium riser set of three

(3/16" thick)

\$5.00 - small riser set of three (1/8" thick)

R500 \$17.00 - large riser set of three

\$8.00 - step riser set of three (1/4" thick)

3/4 "

50

R550 \$17.00 - squat riser set of five

R600 \$13.00 - shelf riser set of five