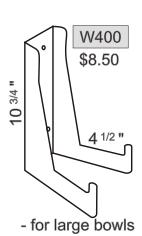

Wall / counter plate and bowl displays, with holes for hanging:

- for dinner plates

- for framed prints

- for platters

- for deep bowls, largest 16" wide x 6" deep