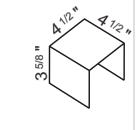

## Clear Acrylic Display Stands

Flat Shipping Fee - \$15.00

#304 - 1952 Kingsway Ave. Port Coquitlam, B.C., V3C 6C2 (604) 552-0556 fax:552-0557

\$6.50 - mini riser set of five (1/8" thick)

R200 \$11.00 - medium riser set of three

(3/16" thick)

\$5.00 - small riser set of three (1/8" thick)

R500 \$17.00 - large riser set of three

\$8.00 - step riser set of three (1/4" thick)

3/4 "

50

R550 \$17.00 - squat riser set of five

R600 \$13.00 - shelf riser set of five