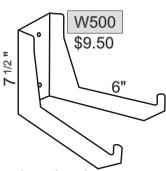

Wall / counter plate and bowl displays, with holes for hanging:

- for dinner plates

- for framed prints

- for platters

- for deep bowls, largest 16" wide x 6" deep