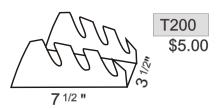

## Clear Acrylic Display Stands

Flat Shipping Fee - \$15.00

#304 - 1952 Kingsway Ave. Port Coquitlam, B.C., V3C 6C2 (604) 552-0556 fax:552-0557

\$6.50 - mini riser set of five (1/8" thick)

R200 \$11.00 - medium riser set of three

(3/16" thick)

\$5.00 - small riser set of three (1/8" thick)

R500 \$17.00 - large riser set of three

\$8.00 - step riser set of three (1/4" thick)

3/4 "

50

R550 \$17.00 - squat riser set of five

R600 \$13.00 - shelf riser set of five