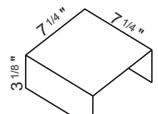

Wall / counter plate and bowl displays, with holes for hanging:

- for dinner plates

- for framed prints

- for platters

- for deep bowls, largest 16" wide x 6" deep