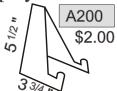

## Clear Acrylic Display Stands

Flat Shipping Fee - \$15.00

#304 - 1952 Kingsway Ave. Port Coquitlam, B.C., V3C 6C2 (604) 552-0556 fax:552-0557

\$6.50 - mini riser set of five (1/8" thick)

R200 \$11.00 - medium riser set of three

(3/16" thick)

\$5.00 - small riser set of three (1/8" thick)

R500 \$17.00 - large riser set of three

\$8.00 - step riser set of three (1/4" thick)

3/4 "

50

R550 \$17.00 - squat riser set of five

R600 \$13.00 - shelf riser set of five