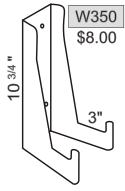

Wall / counter plate and bowl displays, with holes for hanging:

- for dinner plates

- for framed prints

- for platters

- for deep bowls, largest 16" wide x 6" deep