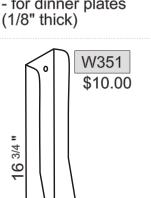

Wall / counter plate and bowl displays, with holes for hanging:

- for dinner plates

- for framed prints

- for platters

- for deep bowls, largest 16" wide x 6" deep