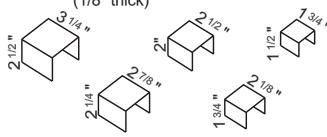

## Clear Acrylic Display Stands

Flat Shipping Fee - \$15.00

#304 - 1952 Kingsway Ave. Port Coquitlam, B.C., V3C 6C2 (604) 552-0556 fax:552-0557

\$6.50 - mini riser set of five (1/8" thick)

R200 \$11.00 - medium riser set of three

(3/16" thick)

\$5.00 - small riser set of three (1/8" thick)

R500 \$17.00 - large riser set of three

\$8.00 - step riser set of three (1/4" thick)

3/4 "

50

R550 \$17.00 - squat riser set of five

R600 \$13.00 - shelf riser set of five