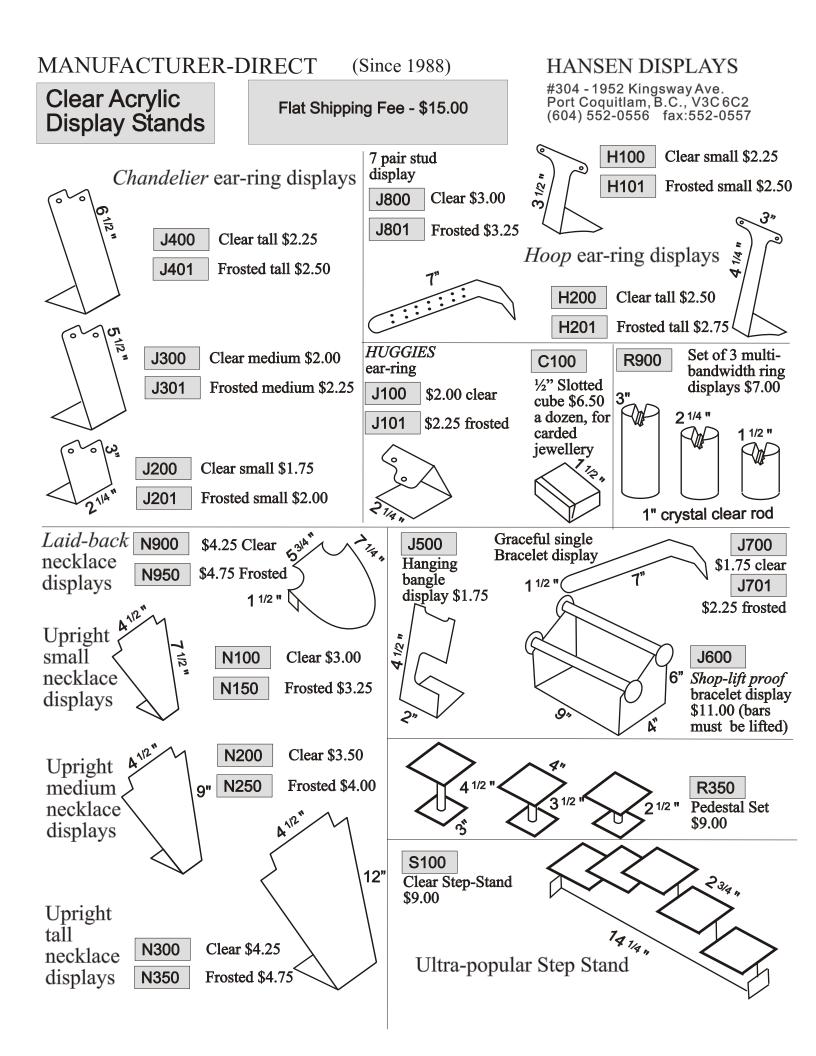

GREAT FOR RE-SALE

Clear Acrylic Display Stands

## MANUFACTURER-DIRECT

(Since 1988)

## HANSEN DISPLAYS

## Clear Acrylic Display Stands

Flat Shipping Fee - \$15.00

#304 - 1952 Kingsway Ave. Port Coquitlam, B.C., V3C 6C2 (604) 552-0556 fax:552-0557

\$6.50 - mini riser set of five (1/8" thick)

R200 \$11.00 - medium riser set of three

(3/16" thick)

\$5.00 - small riser set of three (1/8" thick)

R500 \$17.00 - large riser set of three

\$8.00 - step riser set of three (1/4" thick)

3/4 "

50

R550 \$17.00 - squat riser set of five

R600 \$13.00 - shelf riser set of five

3/8

(3/16" thick)