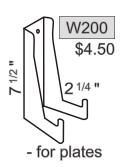

Wall / counter plate and bowl displays, with holes for hanging:

- for dinner plates

- for framed prints

- for platters

- for deep bowls, largest 16" wide x 6" deep