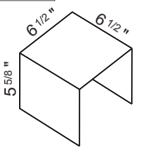

## Clear Acrylic Display Stands

Flat Shipping Fee - \$15.00

#304 - 1952 Kingsway Ave. Port Coquitlam, B.C., V3C 6C2 (604) 552-0556 fax:552-0557

\$6.50 - mini riser set of five (1/8" thick)

R200 \$11.00 - medium riser set of three

(3/16" thick)

\$5.00 - small riser set of three (1/8" thick)

R500 \$17.00 - large riser set of three

\$8.00 - step riser set of three (1/4" thick)

3/4 "

50

R550 \$17.00 - squat riser set of five

R600 \$13.00 - shelf riser set of five