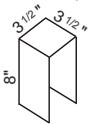

## Clear Acrylic Display Stands

Flat Shipping Fee - \$15.00

#304 - 1952 Kingsway Ave. Port Coquitlam, B.C., V3C 6C2 (604) 552-0556 fax:552-0557

\$6.50 - mini riser set of five (1/8" thick)

R200 \$11.00 - medium riser set of three

(3/16" thick)

\$5.00 - small riser set of three (1/8" thick)

R500 \$17.00 - large riser set of three

\$8.00 - step riser set of three (1/4" thick)

3/4 "

50

R550 \$17.00 - squat riser set of five

R600 \$13.00 - shelf riser set of five