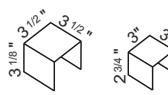

## HANSEN DISPLAYS

#304 - 1952 Kingsway Ave. Port Coquitlam, B.C., V3C 6C2 (604) 552-0556 fax:552-0557

Sturdy three plate display: (3/16" thick)

- same as above but for lower shelf displays Mini counter plate displays: