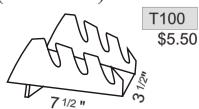

## Clear Acrylic Display Stands

Flat Shipping Fee - \$15.00

#304 - 1952 Kingsway Ave. Port Coquitlam, B.C., V3C 6C2 (604) 552-0556 fax:552-0557

\$6.50 - mini riser set of five (1/8" thick)

R200 \$11.00 - medium riser set of three

(3/16" thick)

\$5.00 - small riser set of three (1/8" thick)

R500 \$17.00 - large riser set of three

\$8.00 - step riser set of three (1/4" thick)

3/4 "

50

R550 \$17.00 - squat riser set of five

R600 \$13.00 - shelf riser set of five