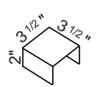

- holds up to an 8" plate (1/8" thick)

- dinner plate size (3/16" thick)

- pie plate size (3/16" thick)

Counter plate and bowl displays:

L200 \$2.25

- for pie plate depth

(3/16" thick)

(1/4" thick)

Wall / counter plate and bowl displays, with holes for hanging:

- for dinner plates

- for framed prints

- for platters

- for deep bowls, largest 16" wide x 6" deep