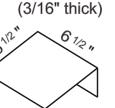

## HANSEN DISPLAYS

#304 - 1952 Kingsway Ave. Port Coquitlam, B.C., V3C 6C2 (604) 552-0556 fax:552-0557

Sturdy three plate display: (3/16" thick)

- same as above but for lower shelf displays Mini counter plate displays: