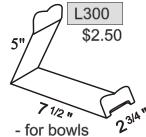

- holds up to an 8" plate (1/8" thick)

- dinner plate size (3/16" thick)

- pie plate size (3/16" thick)

Counter plate and bowl displays:

L200 \$2.25

- for pie plate depth

(3/16" thick)

(1/4" thick)