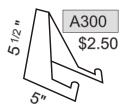

Wall / counter plate and bowl displays, with holes for hanging:

- for dinner plates

- for framed prints

- for platters

- for deep bowls, largest 16" wide x 6" deep