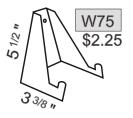

Wall / counter plate and bowl displays, with holes for hanging:

- for dinner plates

- for framed prints

- for platters

- for deep bowls, largest 16" wide x 6" deep