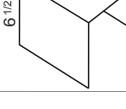

(3/16" thick)

\$5.00 - small riser set of three (1/8" thick)

R500 \$17.00 - large riser set of three

\$8.00 - step riser set of three (1/4" thick)

3/4 "

50

R550 \$17.00 - squat riser set of five

R600 \$13.00 - shelf riser set of five