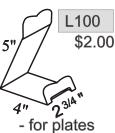

- holds up to an 8" plate (1/8" thick)

- dinner plate size (3/16" thick)

- pie plate size (3/16" thick)

Counter plate and bowl displays:

L200 \$2.25

- for pie plate depth

(3/16" thick)

(1/4" thick)