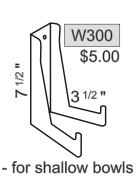

Wall / counter plate and bowl displays, with holes for hanging:

- for dinner plates

- for framed prints

- for platters

- for deep bowls, largest 16" wide x 6" deep