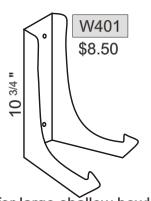

Wall / counter plate and bowl displays, with holes for hanging:

- for dinner plates

- for framed prints

- for platters

- for deep bowls, largest 16" wide x 6" deep