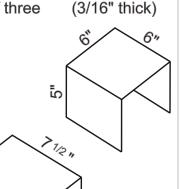

## HANSEN DISPLAYS

#304 - 1952 Kingsway Ave. Port Coquitlam, B.C., V3C 6C2 (604) 552-0556 fax:552-0557

Sturdy three plate display: (3/16" thick)

- same as above but for lower shelf displays Mini counter plate displays: